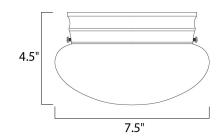

### **MEASUREMENTS**

DIMENSION : 7.5" L x 7.5" W x 4.5" H

HANGING WEIGHT : 1.28 lb